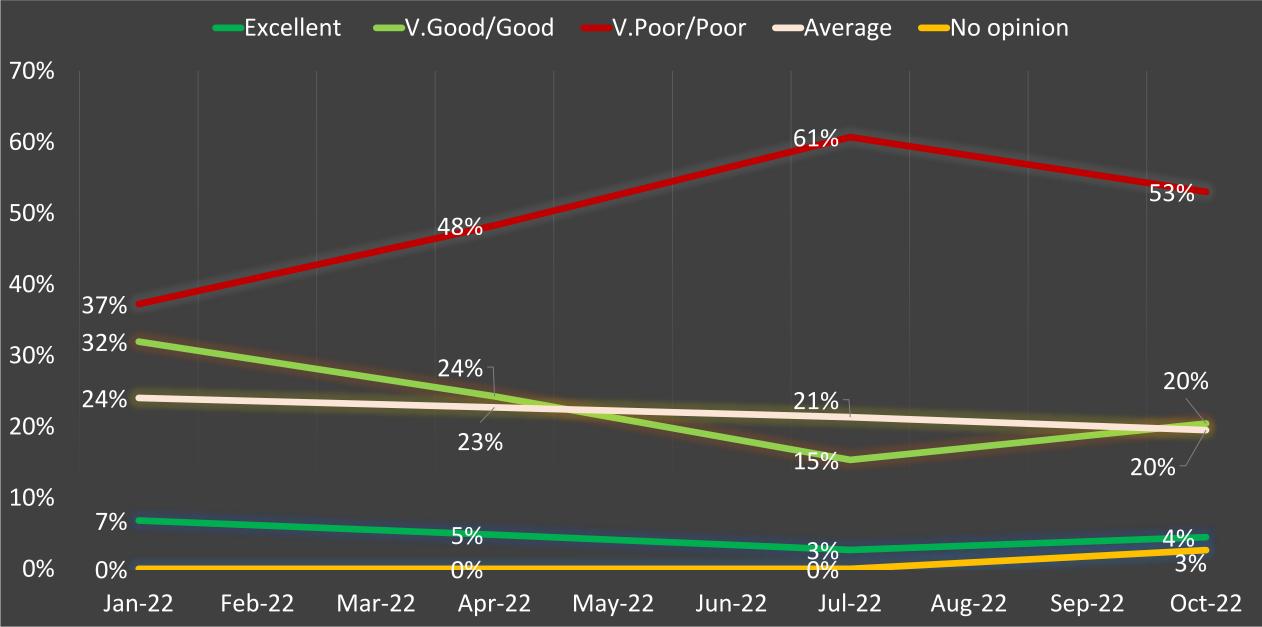

# How would you describe your Standard of Living compared to the last 12 Months?