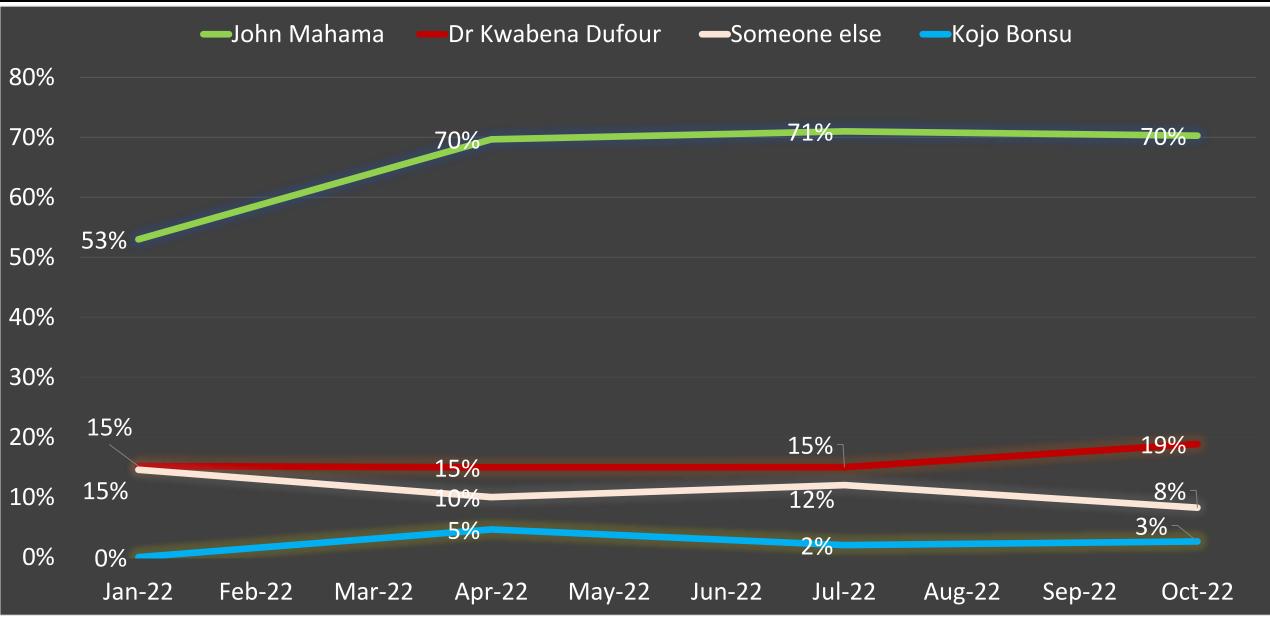

490 | 5,661   | 18,825 |
| Confidence Level      | 95%     | 99%   | 99%   | 99%     |        |
| Margin or Error       | 1.99%   | 1.79% | 1.74% | 1.71%   |        |
| No Regions            | 16      | 16    | 16    | 16      |        |
| No. of Constituencies | 34      | 68    | 75    | 75      |        |



### Trend Analysis of the National Polls Tracker for the Year 2022

## **Direction of the Country**



### President's Job Approval



## Performance of the Government



# How would you describe your Standard of Living compared to the last 12 Months?



#### Are you Optimistic things will Improve in the next 12 months?

-No opinion -Yes -No



#### State of Corruption in Ghana



#### Is the Government Doing enough to Fight Corruption



## **NPP** Primaries



# **NDC Primaries**



### Presidential Election- DMB v JDM



# Will the Religion of either DMB or JDM be a factor in your decision for in 2024? AKK v JDM



## Presidential Election-AKK v JDM



#### Will Ethnicity be a factor in whom you would vote for in 2024? AKK v JDM



#### Party Affiliations- 3-Months Moving Average



Global Info Analytics



#### For further enquiries, please contact: Mr Mussa Dankwah MSc. FCCA. MCISI. IRM. APMP. DipIFR Executive Director/Pollster Global InfoAnalytics Mobile: +233265441450

LinkedIn: linkedin.com/in/mussa-dankwah-72797048 Twitter: https://twitter.com/MKDankwah