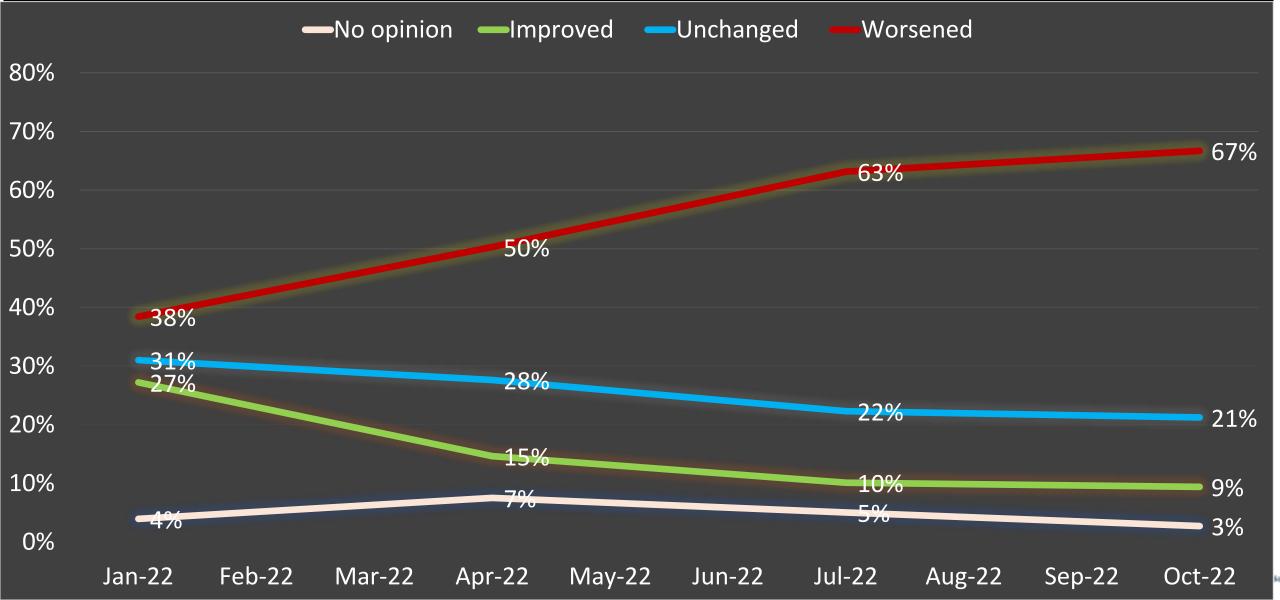

#### Are you Optimistic things will Improve in the next 12 months?

-No opinion -Yes -No