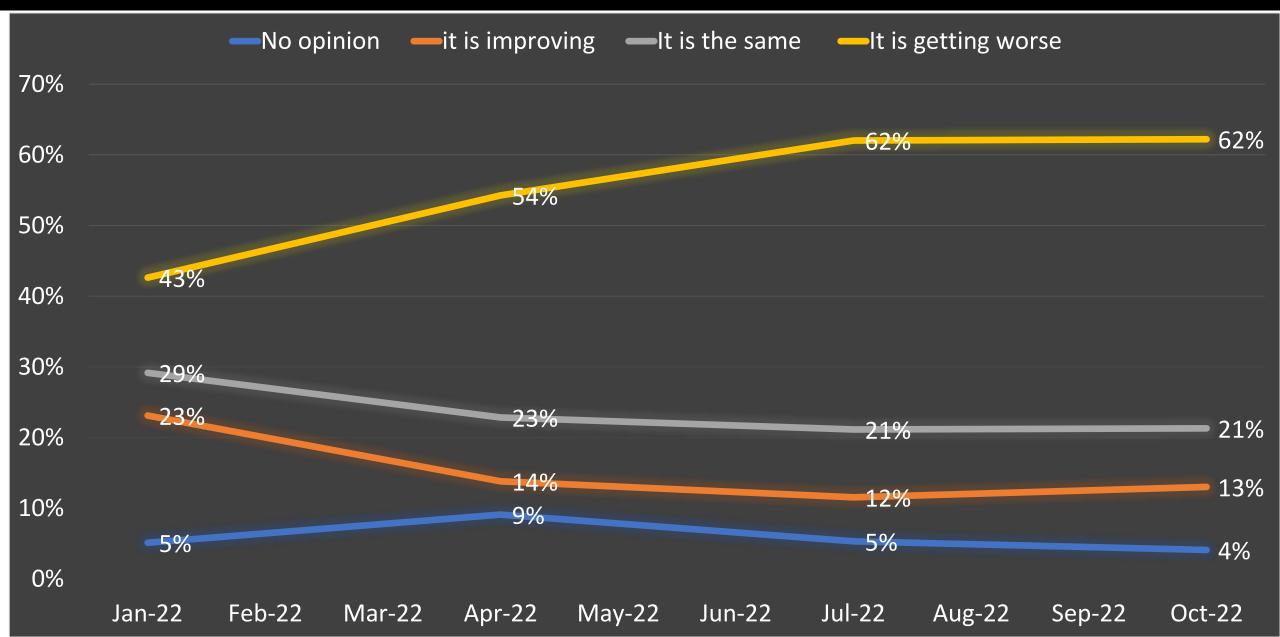

-------------|---------|-------|-------|---------|--------|
| Sample Size           | 2,442   | 5,232 | 5,490 | 5,661   | 18,825 |
| Confidence Level      | 95%     | 99%   | 99%   | 99%     |        |
| Margin or Error       | 1.99%   | 1.79% | 1.74% | 1.71%   |        |
| No Regions            | 16      | 16    | 16    | 16      |        |
| No. of Constituencies | 34      | 68    | 75    | 75      |        |



### Trend Analysis of the National Polls Tracker for the Year 2022

## **Direction of the Country**



### President's Job Approval



## Performance of the Government



# How would you describe your Standard of Living compared to the last 12 Months?



#### Are you Optimistic things will Improve in the next 12 months?

-No opinion -Yes -No



#### State of Corruption in Ghana



#### Is the Government Doing enough to Fight Corruption



## **NPP** Primaries



# **NDC Primaries**



### Presidential Election- DMB v JDM



# Will the Religion of either DMB or JDM be a factor in your decision for in 2024? AKK v JDM



## Presidential Election-AKK v JDM



#### Will Ethnicity be a factor in whom you would vote for in 2024? AKK v JDM



#### Party Affiliations- 3-Months Moving Average



Global Info Analytics



#### For further enquiries, please contact: Mr Mussa Dankwah MSc. FCCA. MCISI. IRM. APMP. DipIFR Executive Director/Pollster Global InfoAnalytics Mobile: +233265441450

LinkedIn: linkedin.com/in/mussa-dankwah-72797048 Twitter: https://twitter.com/MKDankwah