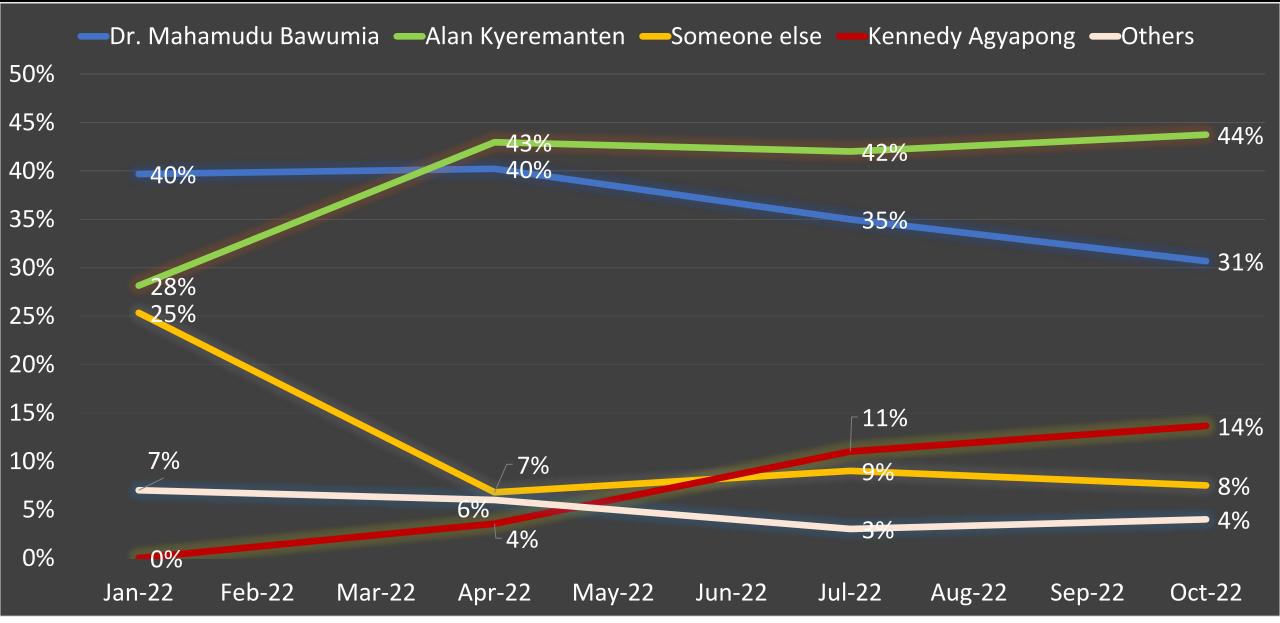

| 2,442   | 5,232 | 5,490 | 5,661   | 18,825 |
| Confidence Level      | 95%     | 99%   | 99%   | 99%     |        |
| Margin or Error       | 1.99%   | 1.79% | 1.74% | 1.71%   |        |
| No Regions            | 16      | 16    | 16    | 16      |        |
| No. of Constituencies | 34      | 68    | 75    | 75      |        |



### Trend Analysis of the National Polls Tracker for the Year 2022

## **Direction of the Country**



### President's Job Approval



## Performance of the Government



# How would you describe your Standard of Living compared to the last 12 Months?



#### Are you Optimistic things will Improve in the next 12 months?

-No opinion -Yes -No



#### State of Corruption in Ghana



#### Is the Government Doing enough to Fight Corruption



## **NPP** Primaries



# **NDC Primaries**



### Presidential Election- DMB v JDM



# Will the Religion of either DMB or JDM be a factor in your decision for in 2024? AKK v JDM



## Presidential Election-AKK v JDM



#### Will Ethnicity be a factor in whom you would vote for in 2024? AKK v JDM



#### Party Affiliations- 3-Months Moving Average



Global Info Analytics



#### For further enquiries, please contact: Mr Mussa Dankwah MSc. FCCA. MCISI. IRM. APMP. DipIFR Executive Director/Pollster Global InfoAnalytics Mobile: +233265441450

LinkedIn: linkedin.com/in/mussa-dankwah-72797048 Twitter: https://twitter.com/MKDankwah