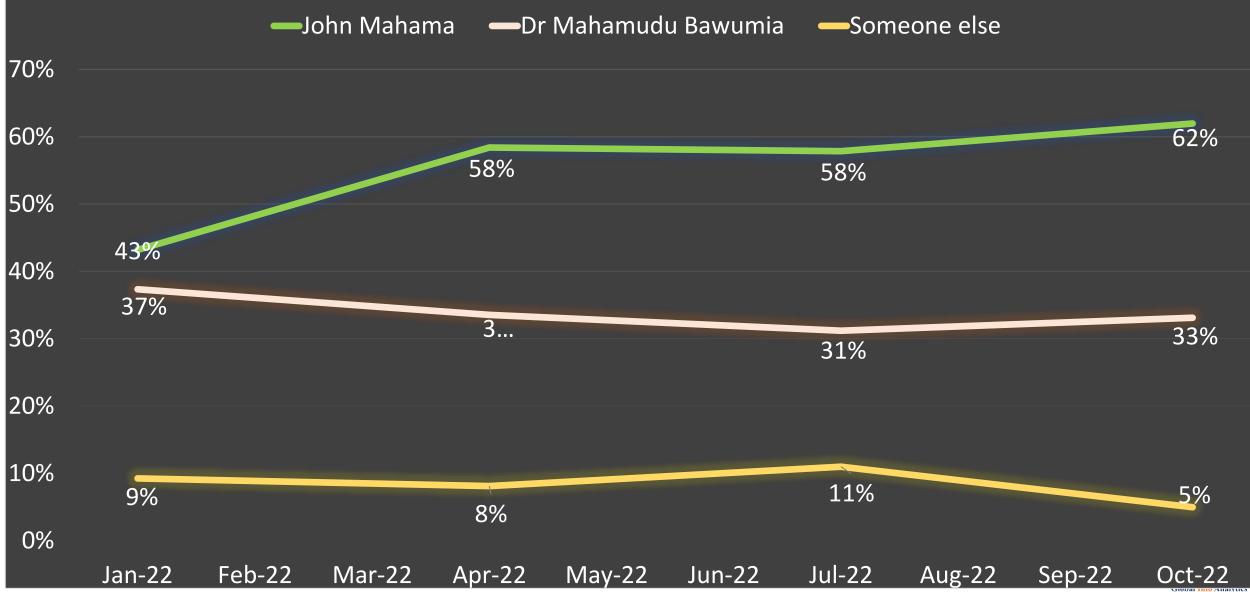

vel      | 95%     | 99%   | 99%   | 99%     |        |
| Margin or Error       | 1.99%   | 1.79% | 1.74% | 1.71%   |        |
| No Regions            | 16      | 16    | 16    | 16      |        |
| No. of Constituencies | 34      | 68    | 75    | 75      |        |



### Trend Analysis of the National Polls Tracker for the Year 2022

## **Direction of the Country**



### President's Job Approval



## Performance of the Government



# How would you describe your Standard of Living compared to the last 12 Months?



#### Are you Optimistic things will Improve in the next 12 months?

-No opinion -Yes -No



#### State of Corruption in Ghana



#### Is the Government Doing enough to Fight Corruption



## **NPP** Primaries



# **NDC Primaries**



### Presidential Election- DMB v JDM



# Will the Religion of either DMB or JDM be a factor in your decision for in 2024? AKK v JDM



## Presidential Election-AKK v JDM



#### Will Ethnicity be a factor in whom you would vote for in 2024? AKK v JDM



#### Party Affiliations- 3-Months Moving Average



Global Info Analytics



#### For further enquiries, please contact: Mr Mussa Dankwah MSc. FCCA. MCISI. IRM. APMP. DipIFR Executive Director/Pollster Global InfoAnalytics Mobile: +233265441450

LinkedIn: linkedin.com/in/mussa-dankwah-72797048 Twitter: https://twitter.com/MKDankwah