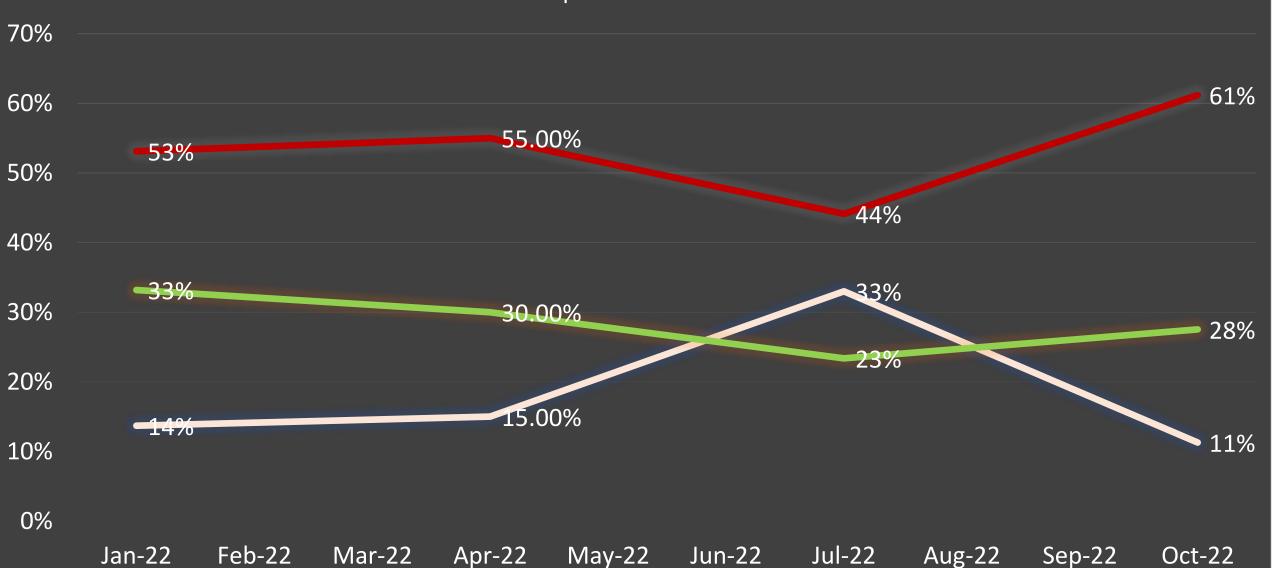

uly  | October | Total  |
|-----------------------|---------|-------|-------|---------|--------|
| Sample Size           | 2,442   | 5,232 | 5,490 | 5,661   | 18,825 |
| Confidence Level      | 95%     | 99%   | 99%   | 99%     |        |
| Margin or Error       | 1.99%   | 1.79% | 1.74% | 1.71%   |        |
| No Regions            | 16      | 16    | 16    | 16      |        |
| No. of Constituencies | 34      | 68    | 75    | 75      |        |



### Trend Analysis of the National Polls Tracker for the Year 2022

## **Direction of the Country**



### President's Job Approval



## Performance of the Government



# How would you describe your Standard of Living compared to the last 12 Months?



#### Are you Optimistic things will Improve in the next 12 months?

-No opinion -Yes -No



#### State of Corruption in Ghana



#### Is the Government Doing enough to Fight Corruption



## **NPP** Primaries



# **NDC Primaries**



### Presidential Election- DMB v JDM



# Will the Religion of either DMB or JDM be a factor in your decision for in 2024? AKK v JDM



## Presidential Election-AKK v JDM



#### Will Ethnicity be a factor in whom you would vote for in 2024? AKK v JDM



#### Party Affiliations- 3-Months Moving Average



Global Info Analytics



#### For further enquiries, please contact: Mr Mussa Dankwah MSc. FCCA. MCISI. IRM. APMP. DipIFR Executive Director/Pollster Global InfoAnalytics Mobile: +233265441450

LinkedIn: linkedin.com/in/mussa-dankwah-72797048 Twitter: https://twitter.com/MKDankwah