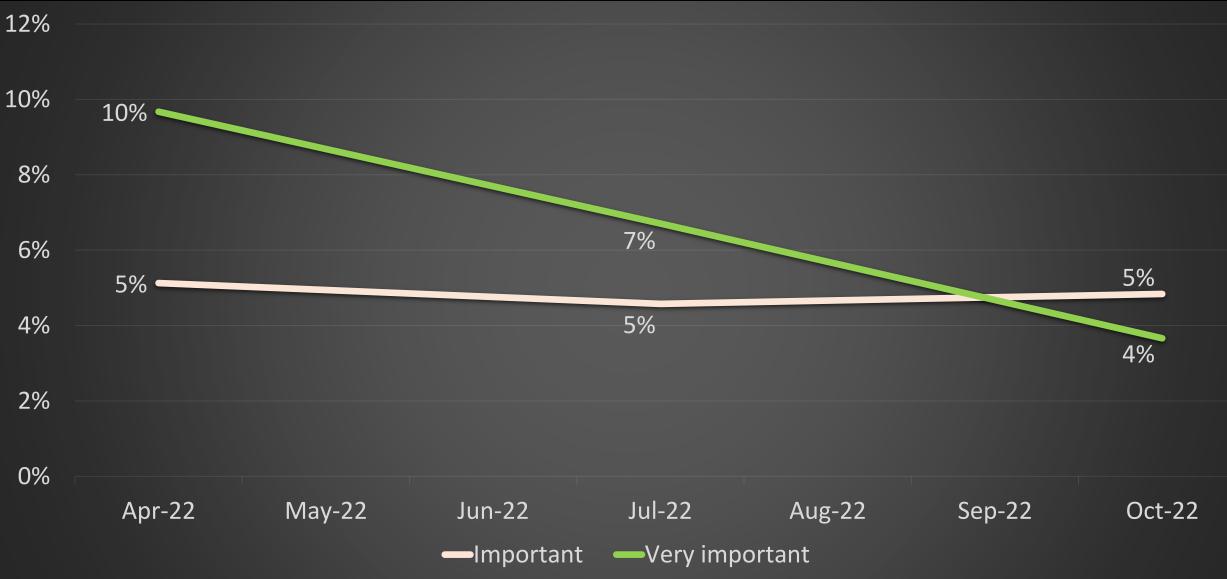

# Will the Religion of either DMB or JDM be a factor in your decision for in 2024? AKK v JDM