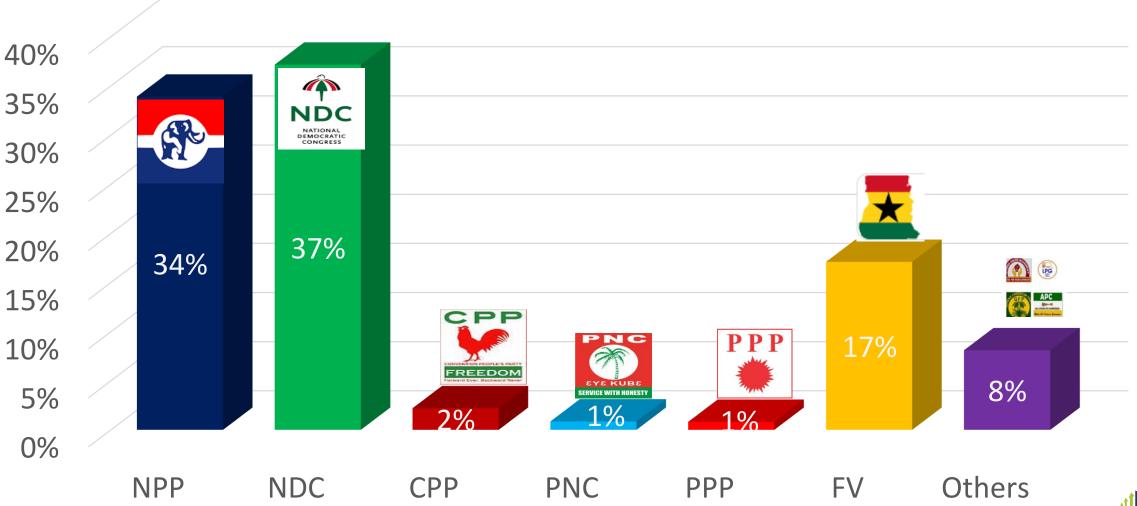

|



### Trend Analysis of the National Polls Tracker for the Year 2022

## **Direction of the Country**



### President's Job Approval



## Performance of the Government



# How would you describe your Standard of Living compared to the last 12 Months?



#### Are you Optimistic things will Improve in the next 12 months?

-No opinion -Yes -No



#### State of Corruption in Ghana



#### Is the Government Doing enough to Fight Corruption



## **NPP** Primaries



# **NDC Primaries**



### Presidential Election- DMB v JDM



# Will the Religion of either DMB or JDM be a factor in your decision for in 2024? AKK v JDM



## Presidential Election-AKK v JDM



#### Will Ethnicity be a factor in whom you would vote for in 2024? AKK v JDM



#### Party Affiliations- 3-Months Moving Average



Global Info Analytics



#### For further enquiries, please contact: Mr Mussa Dankwah MSc. FCCA. MCISI. IRM. APMP. DipIFR Executive Director/Pollster Global InfoAnalytics Mobile: +233265441450

LinkedIn: linkedin.com/in/mussa-dankwah-72797048 Twitter: https://twitter.com/MKDankwah