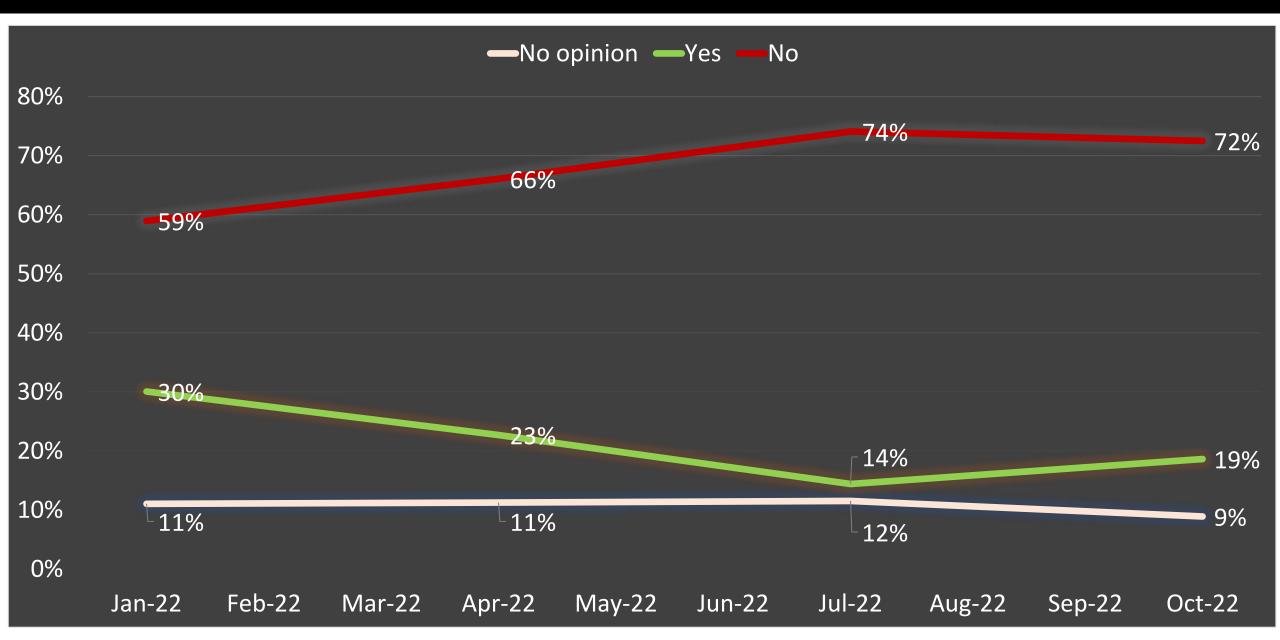

#### Are you Optimistic things will Improve in the next 12 months?

-No opinion -Yes -No