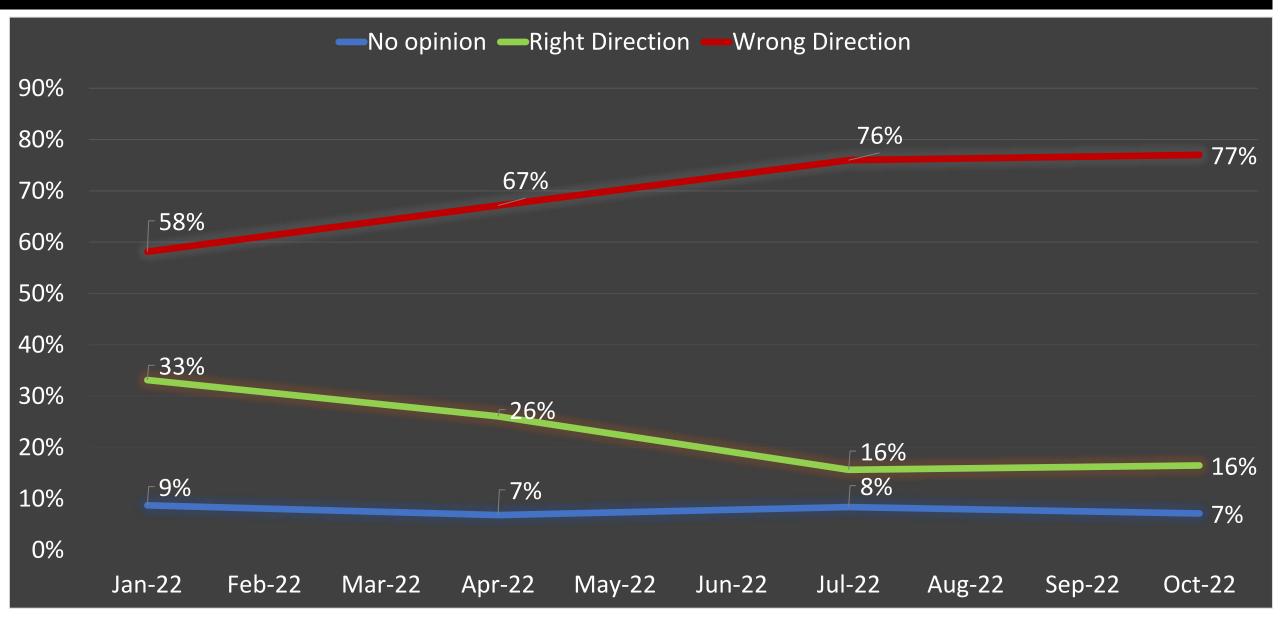

National Poll Tracker January –October 2022 Annual Summary 7<sup>th</sup> November 2022

#### Sampling, Confidence Levels and Margin of Error



|                       | January | April | July  | October | Total  |
|-----------------------|---------|-------|-------|---------|--------|
| Sample Size           | 2,442   | 5,232 | 5,490 | 5,661   | 18,825 |
| Confidence Level      | 95%     | 99%   | 99%   | 99%     |        |
| Margin or Error       | 1.99%   | 1.79% | 1.74% | 1.71%   |        |
| No Regions            | 16      | 16    | 16    | 16      |        |
| No. of Constituencies | 34      | 68    | 75    | 75      |        |



### Trend Analysis of the National Polls Tracker for the Year 2022

## **Direction of the Country**



### President's Job Approval



## Performance of the Government



# How would you describe your Standard of Living compared to the last 12 Months?



#### Are you Optimistic things will Improve in the next 12 months?

-No opinion -Yes -No



#### State of Corruption in Ghana



#### Is the Government Doing enough to Fight Corruption



## **NPP** Primaries



# **NDC Primaries**



### Presidential Election- DMB v JDM



# Will the Religion of either DMB or JDM be a factor in your decision for in 2024? AKK v JDM



## Presidential Election-AKK v JDM



#### Will Ethnicity be a factor in whom you would vote for in 2024? AKK v JDM



#### Party Affiliations- 3-Months Moving Average



Global Info Analytics



#### For further enquiries, please contact: Mr Mussa Dankwah MSc. FCCA. MCISI.