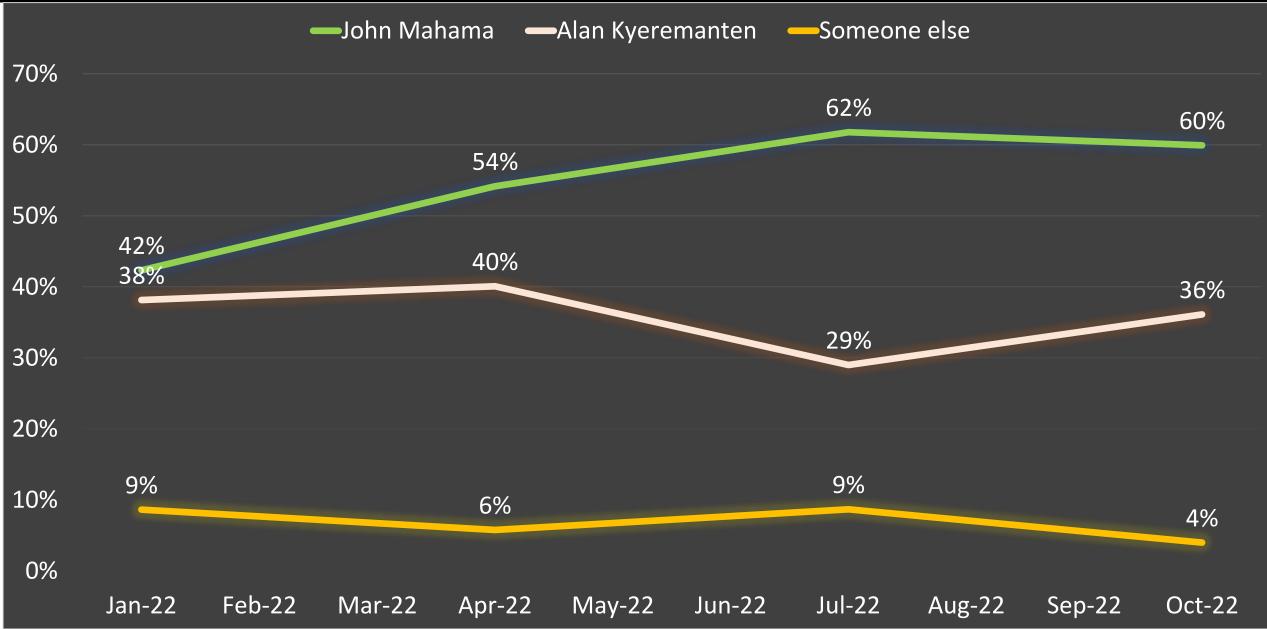

gions            | 16      | 16    | 16    | 16      |        |
| No. of Constituencies | 34      | 68    | 75    | 75      |        |



### Trend Analysis of the National Polls Tracker for the Year 2022

## **Direction of the Country**



### President's Job Approval



## Performance of the Government



# How would you describe your Standard of Living compared to the last 12 Months?



#### Are you Optimistic things will Improve in the next 12 months?

-No opinion -Yes -No



#### State of Corruption in Ghana



#### Is the Government Doing enough to Fight Corruption



## **NPP** Primaries



# **NDC Primaries**



### Presidential Election- DMB v JDM



# Will the Religion of either DMB or JDM be a factor in your decision for in 2024? AKK v JDM



## Presidential Election-AKK v JDM



#### Will Ethnicity be a factor in whom you would vote for in 2024? AKK v JDM



#### Party Affiliations- 3-Months Moving Average



Global Info Analytics



#### For further enquiries, please contact: Mr Mussa Dankwah MSc. FCCA. MCISI. IRM. APMP. DipIFR Executive Director/Pollster Global InfoAnalytics Mobile: +233265441450

LinkedIn: linkedin.com/in/mussa-dankwah-72797048 Twitter: https://twitter.com/MKDankwah