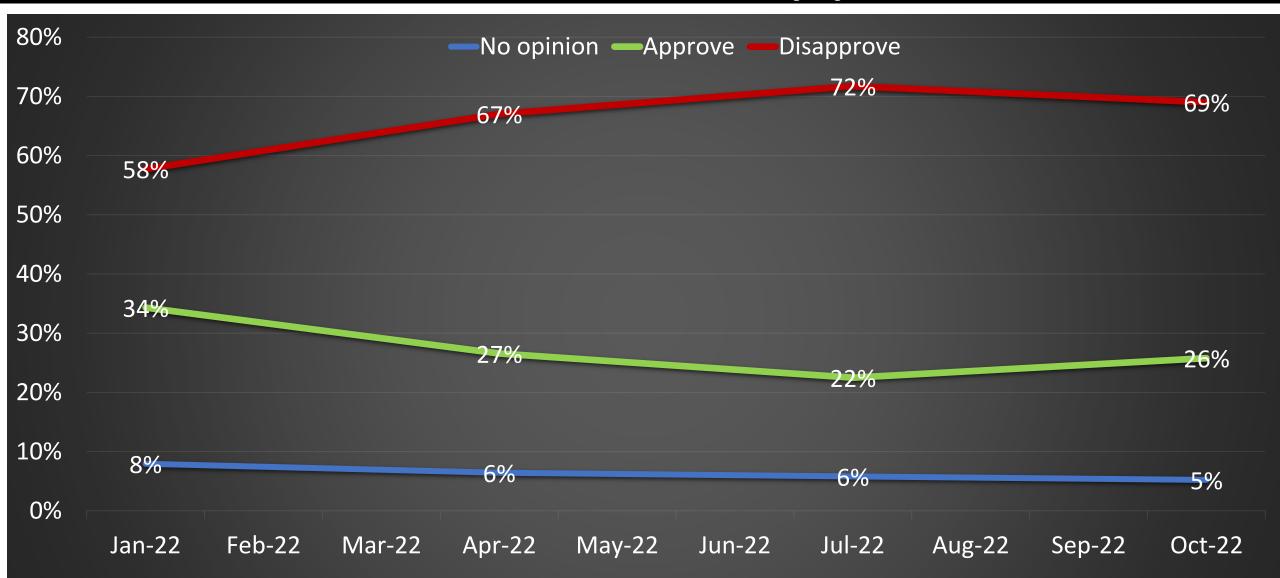

National Poll Tracker January –October 2022 Annual Summary 7<sup>th</sup> November 2022

#### Sampling, Confidence Levels and Margin of Error



|                       | January | April | July  | October | Total  |
|-----------------------|---------|-------|-------|---------|--------|
| Sample Size           | 2,442   | 5,232 | 5,490 | 5,661   | 18,825 |
| Confidence Level      | 95%     | 99%   | 99%   | 99%     |        |
| Margin or Error       | 1.99%   | 1.79% | 1.74% | 1.71%   |        |
| No Regions            | 16      | 16    | 16    | 16      |        |
| No. of Constituencies | 34      | 68    | 75    | 75      |        |



### Trend Analysis of the National Polls Tracker for the Year 2022

## **Direction of the Country**



### President's Job Approval



## Performance of the Government



# How would you describe your Standard of Living compared to the last 12 Months?



#### Are you Optimistic things will Improve in the next 12 months?

-No opinion -Yes -No



#### State of Corruption in Ghana



#### Is the Government Doing enough to Fight Corruption



## **NPP** Primaries



# **NDC Primaries**



### Presidential Election- DMB v JDM



# Will the Religion of either DMB or JDM be a factor in your decision for in 2024? AKK v JDM



## Presidential Election-AKK v JDM



#### Will Ethnicity be a factor in whom you would vote for in 2024? AKK v JDM



#### Party Affiliations- 3-Months Moving Average



Global Info Analytics



#### For further enquiries, please contact: Mr Mussa Dankwah MSc. FCCA. MCISI. IRM. APMP. DipIFR Executive Dire