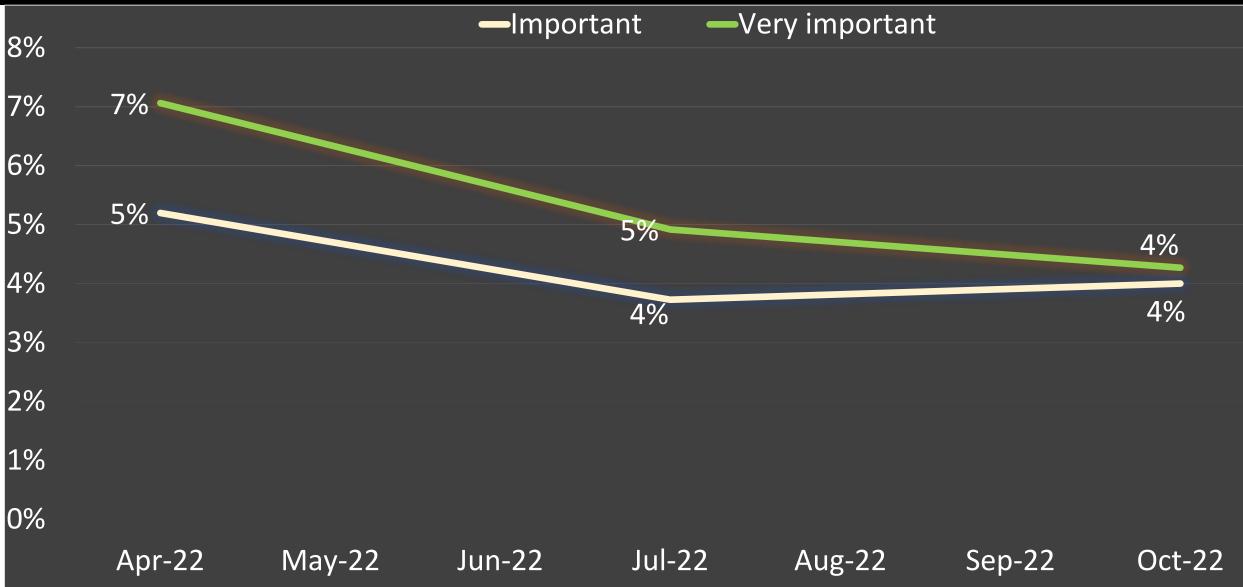

encies | 34      | 68    | 75    | 75      |        |



### Trend Analysis of the National Polls Tracker for the Year 2022

## **Direction of the Country**



### President's Job Approval



## Performance of the Government



# How would you describe your Standard of Living compared to the last 12 Months?



#### Are you Optimistic things will Improve in the next 12 months?

-No opinion -Yes -No



#### State of Corruption in Ghana



#### Is the Government Doing enough to Fight Corruption



## **NPP** Primaries



# **NDC Primaries**



### Presidential Election- DMB v JDM



# Will the Religion of either DMB or JDM be a factor in your decision for in 2024? AKK v JDM



## Presidential Election-AKK v JDM



#### Will Ethnicity be a factor in whom you would vote for in 2024? AKK v JDM



#### Party Affiliations- 3-Months Moving Average



Global Info Analytics



#### For further enquiries, please contact: Mr Mussa Dankwah MSc. FCCA. MCISI. IRM. APMP. DipIFR Executive Director/Pollster Global InfoAnalytics Mobile: +233265441450

LinkedIn: linkedin.com/in/mussa-dankwah-72797048 Twitter: https://twitter.com/MKDankwah